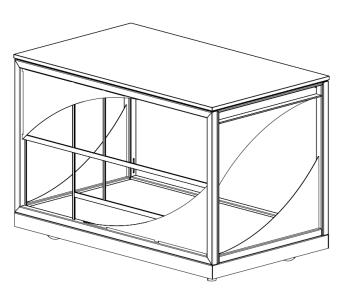

# Square, h 75 cm - 2 No. Shelves

Extra components
Intermediate shelf
Extractable countertop

the attached image is purely indicative

"Servilio 75 R" Square, h 75 cm - 3 No. Shelves

Extra components

Extractable countertop

the attached image is purely indicative

"Servilio 75 R" Square, h 75 cm - 2 No. Shelves + 2 No. Extractable countertops

Extra components

Intermediate shelf

the attached image is purely indicative

Extra components
Intermediate shelf
Extractable countertop