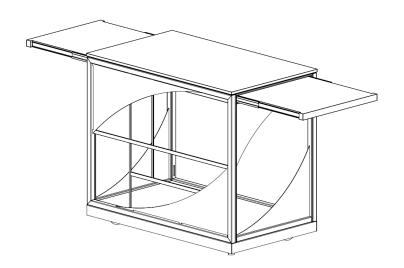

"Servilio" Trolley 75

# Square, h 75 cm - 2 No. Shelves

Extra components
Intermediate shelf
Extractable countertop

the attached image is purely indicative

"Servilio 75 R" Square, h 75 cm - 3 No. Shelves

Extra components

Extractable countertop

the attached image is purely indicative

"Servilio 75 R" Square, h 75 cm - 2 No. Shelves + 2 No. Extractable countertops

Extra components

Intermediate shelf

the attached image is purely indicative

Extra components
Intermediate shelf
Extractable countertop