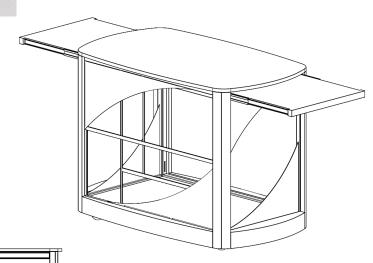

# Square, h 75 cm - 2 No. Shelves

Extra components
Intermediate shelf
Extractable countertop

the attached image is purely indicative

"Servilio 75 R" Square, h 75 cm - 3 No. Shelves

Extra components

Extractable countertop

the attached image is purely indicative

"Servilio 75 R" Square, h 75 cm - 2 No. Shelves + 2 No. Extractable countertops

Extra components

Intermediate shelf

the attached image is purely indicative

Extra components
Intermediate shelf
Extractable countertop