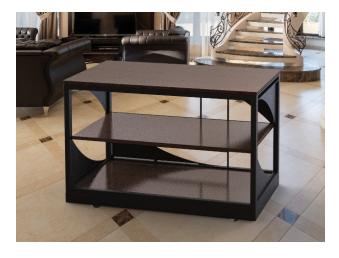

"Servilio" Trolley 75

# Square, h 75 cm - 2 No. Shelves

Extra components
Intermediate shelf
Extractable countertop

the attached image is purely indicative

"Servilio 75 R" Square, h 75 cm - 3 No. Shelves

Extra components

Extractable countertop