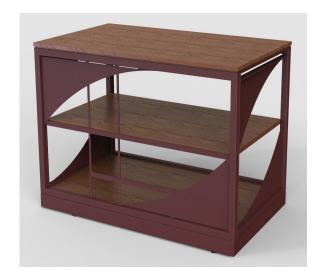

"Servilio" Trolley 75

# Square, h 75 cm - 2 No. Shelves

Extra components
Intermediate shelf
Extractable countertop

the attached image is purely indicative

"Servilio 75 R" Square, h 75 cm - 3 No. Shelves

Extra components

Extractable countertop