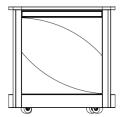

056

Extra components
Intermediate shelf
Extractable countertop

the attached image is purely indicative

Extra components

Extractable countertop

"Servilio 95 R"

Square, h 95 cm - 2 No. Shelves

+ 2 No. Extractable countertops