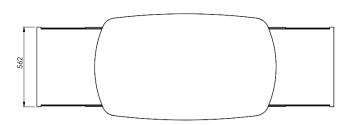

056

Extra components
Intermediate shelf
Extractable countertop

the attached image is purely indicative

Extra components

Extractable countertop

"Servilio 95 R"

Square, h 95 cm - 2 No. Shelves

+ 2 No. Extractable countertops