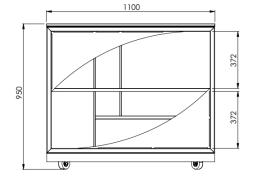

"Servilio" Trolley 75

# Square, h 75 cm - 2 No. Shelves

Extra components
Intermediate shelf
Extractable countertop

the attached image is purely indicative

"Servilio 75 R" Square, h 75 cm - 3 No. Shelves

Extra components

Extractable countertop