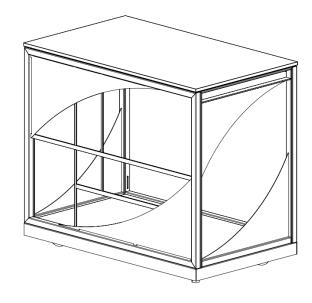

# Square, h 75 cm - 2 No. Shelves

Extra components
Intermediate shelf
Extractable countertop

the attached image is purely indicative

"Servilio 75 R" Square, h 75 cm - 3 No. Shelves

Extra components

Extractable countertop

the attached image is purely indicative

"Servilio 75 R" Square, h 75 cm - 2 No. Shelves + 2 No. Extractable countertops

Extra components

Intermediate shelf

the attached image is purely indicative

Extra components
Intermediate shelf
Extractable countertop