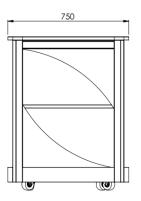

"Servilio" Trolley 75

# Square, h 75 cm - 2 No. Shelves

Extra components
Intermediate shelf
Extractable countertop

the attached image is purely indicative

"Servilio 75 R" Square, h 75 cm - 3 No. Shelves

Extra components

Extractable countertop