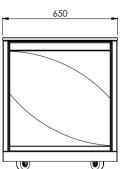

# Square, h 75 cm - 2 No. Shelves

Extra components
Intermediate shelf
Extractable countertop

the attached image is purely indicative

"Servilio 75 R" Square, h 75 cm - 3 No. Shelves

Extra components

Extractable countertop

the attached image is purely indicative

"Servilio 75 R" Square, h 75 cm - 2 No. Shelves + 2 No. Extractable countertops

Extra components

Intermediate shelf

the attached image is purely indicative

Extra components
Intermediate shelf
Extractable countertop