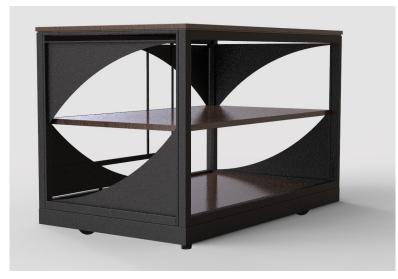

"Servilio" Trolley 75

# Square, h 75 cm - 2 No. Shelves

Extra components
Intermediate shelf
Extractable countertop

the attached image is purely indicative

"Servilio 75 R" Square, h 75 cm - 3 No. Shelves

Extra components

Extractable countertop