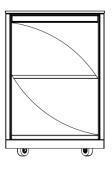

"Servilio" Trolley 75

# Square, h 75 cm - 2 No. Shelves

Extra components
Intermediate shelf
Extractable countertop

the attached image is purely indicative

"Servilio 75 R" Square, h 75 cm - 3 No. Shelves

Extra components

Extractable countertop