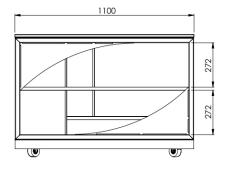

# Square, h 75 cm - 2 No. Shelves

Extra components
Intermediate shelf
Extractable countertop

the attached image is purely indicative

"Servilio 75 R" Square, h 75 cm - 3 No. Shelves

Extra components

Extractable countertop

the attached image is purely indicative

"Servilio 75 R" Square, h 75 cm - 2 No. Shelves + 2 No. Extractable countertops

Extra components

Intermediate shelf

the attached image is purely indicative

Extra components
Intermediate shelf
Extractable countertop