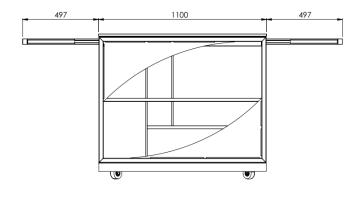

"Servilio" Trolley 75

# Square, h 75 cm - 2 No. Shelves

Extra components
Intermediate shelf
Extractable countertop

the attached image is purely indicative

"Servilio 75 R" Square, h 75 cm - 3 No. Shelves

Extra components

Extractable countertop

the attached image is purely indicative

"Servilio 75 R" Square, h 75 cm - 2 No. Shelves + 2 No. Extractable countertops

Extra components

Intermediate shelf

the attached image is purely indicative

Extra components
Intermediate shelf
Extractable countertop