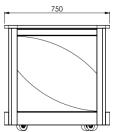

"Servilio" Trolley 75

# Square, h 75 cm - 2 No. Shelves

Extra components
Intermediate shelf
Extractable countertop

the attached image is purely indicative

"Servilio 75 R" Square, h 75 cm - 3 No. Shelves

Extra components

Extractable countertop

the attached image is purely indicative

"Servilio 75 R" Square, h 75 cm - 2 No. Shelves + 2 No. Extractable countertops

Extra components

Intermediate shelf

the attached image is purely indicative

Extra components
Intermediate shelf
Extractable countertop

## Round, h 75 cm - 3 No. Shelves

Extra components

Extractable countertop

the attached image is purely indicative

Extra components

Intermediate shelf

"Servilio" Trolley 95

the attached image is purely indicative