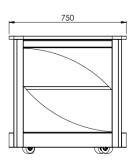

"Servilio" Trolley 75

# Square, h 75 cm - 2 No. Shelves

Extra components
Intermediate shelf
Extractable countertop

the attached image is purely indicative

"Servilio 75 R" Square, h 75 cm - 3 No. Shelves

Extra components

Extractable countertop

the attached image is purely indicative

"Servilio 75 R" Square, h 75 cm - 2 No. Shelves + 2 No. Extractable countertops

Extra components

Intermediate shelf

the attached image is purely indicative

Extra components
Intermediate shelf
Extractable countertop