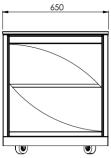

# Square, h 75 cm - 2 No. Shelves

Extra components
Intermediate shelf
Extractable countertop

the attached image is purely indicative

"Servilio 75 R" Square, h 75 cm - 3 No. Shelves

Extra components

Extractable countertop

the attached image is purely indicative

"Servilio 75 R" Square, h 75 cm - 2 No. Shelves + 2 No. Extractable countertops

Extra components

Intermediate shelf

the attached image is purely indicative

Extra components
Intermediate shelf
Extractable countertop