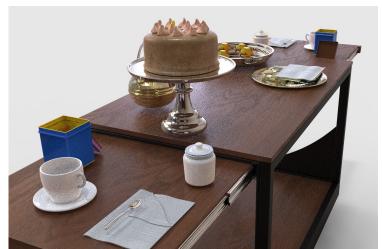

"Servilio" Trolley 75

# Square, h 75 cm - 2 No. Shelves

Extra components
Intermediate shelf
Extractable countertop

the attached image is purely indicative

"Servilio 75 R" Square, h 75 cm - 3 No. Shelves

Extra components

Extractable countertop

the attached image is purely indicative

"Servilio 75 R" Square, h 75 cm - 2 No. Shelves + 2 No. Extractable countertops

Extra components

Intermediate shelf

the attached image is purely indicative

Extra components
Intermediate shelf
Extractable countertop