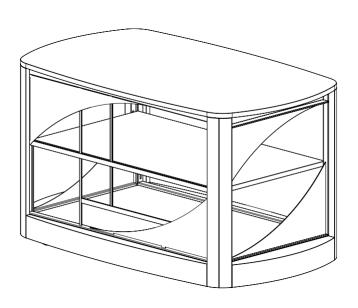

"Servilio" Trolley 75

# Square, h 75 cm - 2 No. Shelves

Extra components
Intermediate shelf
Extractable countertop

the attached image is purely indicative

"Servilio 75 R" Square, h 75 cm - 3 No. Shelves

Extra components

Extractable countertop

the attached image is purely indicative

"Servilio 75 R" Square, h 75 cm - 2 No. Shelves + 2 No. Extractable countertops

Extra components

Intermediate shelf

the attached image is purely indicative

Extra components
Intermediate shelf
Extractable countertop