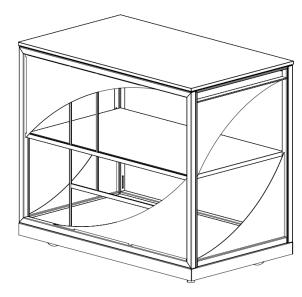

"Servilio" Trolley 75

# Square, h 75 cm - 2 No. Shelves

Extra components
Intermediate shelf
Extractable countertop

the attached image is purely indicative

"Servilio 75 R" Square, h 75 cm - 3 No. Shelves

Extra components

Extractable countertop