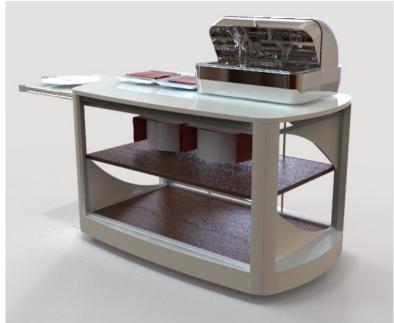

## Round, h 75 cm - 3 No. Shelves

Extra components

Extractable countertop

the attached image is purely indicative

Extra components

Intermediate shelf

"Servilio" Trolley 95

the attached image is purely indicative

056

Extra components
Intermediate shelf
Extractable countertop

the attached image is purely indicative

Extra components

Extractable countertop

"Servilio 95 R"

Square, h 95 cm - 2 No. Shelves

+ 2 No. Extractable countertops