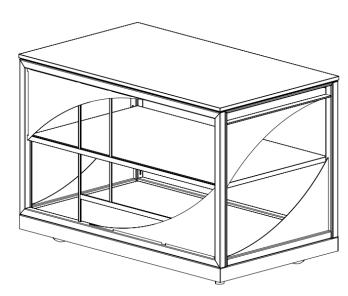

# Square, h 75 cm - 2 No. Shelves

Extra components
Intermediate shelf
Extractable countertop

the attached image is purely indicative

"Servilio 75 R" Square, h 75 cm - 3 No. Shelves

Extra components

Extractable countertop

the attached image is purely indicative

"Servilio 75 R" Square, h 75 cm - 2 No. Shelves + 2 No. Extractable countertops

Extra components

Intermediate shelf

the attached image is purely indicative

Extra components
Intermediate shelf
Extractable countertop