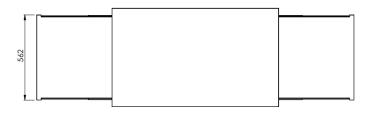

## Round, h 75 cm - 3 No. Shelves

Extra components

Extractable countertop

the attached image is purely indicative

Extra components

Intermediate shelf

"Servilio" Trolley 95

the attached image is purely indicative