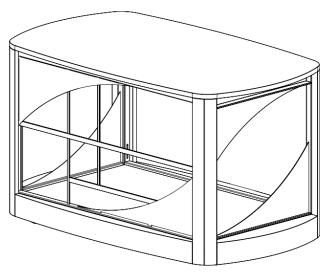

"Servilio" Trolley 75

# Square, h 75 cm - 2 No. Shelves

Extra components
Intermediate shelf
Extractable countertop

the attached image is purely indicative

"Servilio 75 R" Square, h 75 cm - 3 No. Shelves

Extra components

Extractable countertop

the attached image is purely indicative

"Servilio 75 R" Square, h 75 cm - 2 No. Shelves + 2 No. Extractable countertops

Extra components

Intermediate shelf

the attached image is purely indicative

Extra components
Intermediate shelf
Extractable countertop

## Round, h 75 cm - 3 No. Shelves

Extra components

Extractable countertop

the attached image is purely indicative

Extra components

Intermediate shelf

"Servilio" Trolley 95

the attached image is purely indicative