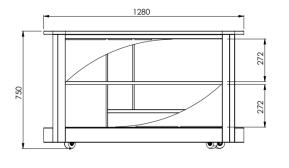

"Servilio" Trolley 75

# Square, h 75 cm - 2 No. Shelves

Extra components
Intermediate shelf
Extractable countertop

the attached image is purely indicative

"Servilio 75 R" Square, h 75 cm - 3 No. Shelves

Extra components

Extractable countertop

the attached image is purely indicative

"Servilio 75 R" Square, h 75 cm - 2 No. Shelves + 2 No. Extractable countertops

Extra components

Intermediate shelf

the attached image is purely indicative

Extra components
Intermediate shelf
Extractable countertop