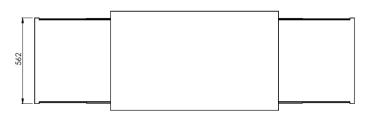

"Servilio" Trolley 75

# Square, h 75 cm - 2 No. Shelves

Extra components
Intermediate shelf
Extractable countertop

the attached image is purely indicative

"Servilio 75 R" Square, h 75 cm - 3 No. Shelves

Extra components

Extractable countertop

the attached image is purely indicative

"Servilio 75 R" Square, h 75 cm - 2 No. Shelves + 2 No. Extractable countertops

Extra components

Intermediate shelf

the attached image is purely indicative

Extra components
Intermediate shelf
Extractable countertop