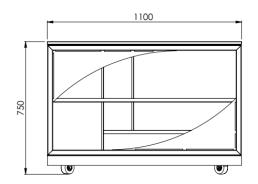

# Square, h 75 cm - 2 No. Shelves

Extra components
Intermediate shelf
Extractable countertop

the attached image is purely indicative

"Servilio 75 R" Square, h 75 cm - 3 No. Shelves

Extra components

Extractable countertop

the attached image is purely indicative

"Servilio 75 R" Square, h 75 cm - 2 No. Shelves + 2 No. Extractable countertops

Extra components

Intermediate shelf

the attached image is purely indicative

Extra components
Intermediate shelf
Extractable countertop