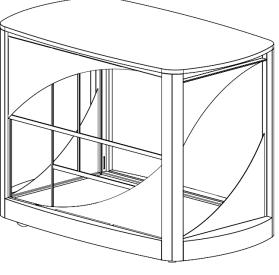

# Square, h 75 cm - 2 No. Shelves

Extra components
Intermediate shelf
Extractable countertop

the attached image is purely indicative

"Servilio 75 R" Square, h 75 cm - 3 No. Shelves

Extra components

Extractable countertop

the attached image is purely indicative

"Servilio 75 R" Square, h 75 cm - 2 No. Shelves + 2 No. Extractable countertops

Extra components

Intermediate shelf

the attached image is purely indicative

Extra components
Intermediate shelf
Extractable countertop