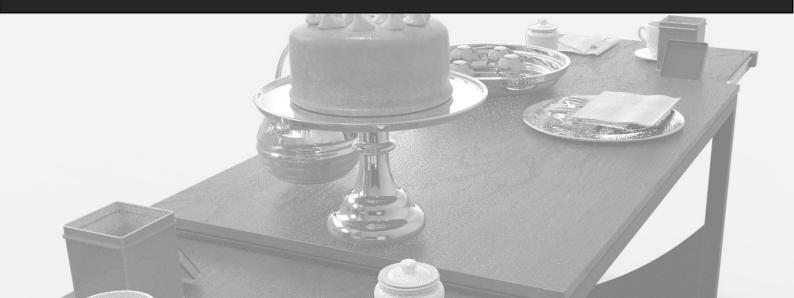

"Servilio" Trolley 75

# Square, h 75 cm - 2 No. Shelves

Extra components
Intermediate shelf
Extractable countertop

the attached image is purely indicative

"Servilio 75 R" Square, h 75 cm - 3 No. Shelves

Extra components

Extractable countertop