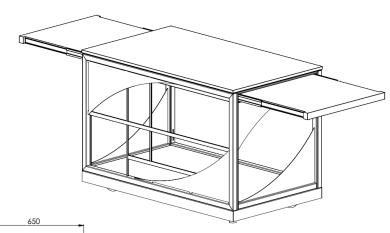

# Square, h 75 cm - 2 No. Shelves

Extra components
Intermediate shelf
Extractable countertop

the attached image is purely indicative

"Servilio 75 R" Square, h 75 cm - 3 No. Shelves

Extra components

Extractable countertop

the attached image is purely indicative

"Servilio 75 R" Square, h 75 cm - 2 No. Shelves + 2 No. Extractable countertops

Extra components

Intermediate shelf

the attached image is purely indicative

Extra components
Intermediate shelf
Extractable countertop

## Round, h 75 cm - 3 No. Shelves

Extra components

Extractable countertop

the attached image is purely indicative

Extra components

Intermediate shelf

"Servilio" Trolley 95

the attached image is purely indicative