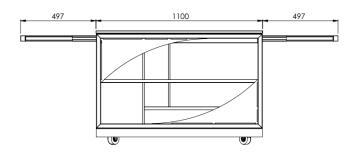

"Servilio" Trolley 75

# Square, h 75 cm - 2 No. Shelves

Extra components
Intermediate shelf
Extractable countertop

the attached image is purely indicative

"Servilio 75 R" Square, h 75 cm - 3 No. Shelves

Extra components

Extractable countertop

the attached image is purely indicative

"Servilio 75 R" Square, h 75 cm - 2 No. Shelves + 2 No. Extractable countertops

Extra components

Intermediate shelf

the attached image is purely indicative

Extra components
Intermediate shelf
Extractable countertop

## Round, h 75 cm - 3 No. Shelves

Extra components

Extractable countertop

the attached image is purely indicative

Extra components

Intermediate shelf

"Servilio" Trolley 95

the attached image is purely indicative