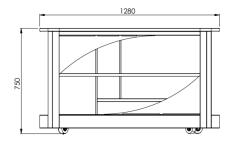

"Servilio" Trolley 75

# Square, h 75 cm - 2 No. Shelves

Extra components
Intermediate shelf
Extractable countertop

the attached image is purely indicative

"Servilio 75 R" Square, h 75 cm - 3 No. Shelves

Extra components

Extractable countertop

the attached image is purely indicative

"Servilio 75 R" Square, h 75 cm - 2 No. Shelves + 2 No. Extractable countertops

Extra components

Intermediate shelf

the attached image is purely indicative

Extra components
Intermediate shelf
Extractable countertop

## Round, h 75 cm - 3 No. Shelves

Extra components

Extractable countertop

the attached image is purely indicative

Extra components

Intermediate shelf

"Servilio" Trolley 95

the attached image is purely indicative