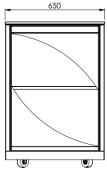

"Servilio" Trolley 75

# Square, h 75 cm - 2 No. Shelves

Extra components
Intermediate shelf
Extractable countertop

the attached image is purely indicative

"Servilio 75 R" Square, h 75 cm - 3 No. Shelves

Extra components

Extractable countertop