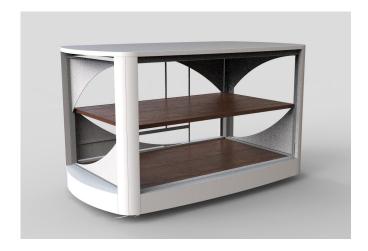

"Servilio" Trolley 75

# Square, h 75 cm - 2 No. Shelves

Extra components
Intermediate shelf
Extractable countertop

the attached image is purely indicative

"Servilio 75 R" Square, h 75 cm - 3 No. Shelves

Extra components

Extractable countertop

the attached image is purely indicative

"Servilio 75 R" Square, h 75 cm - 2 No. Shelves + 2 No. Extractable countertops

Extra components

Intermediate shelf

the attached image is purely indicative

Extra components
Intermediate shelf
Extractable countertop

## Round, h 75 cm - 3 No. Shelves

Extra components

Extractable countertop

the attached image is purely indicative

Extra components

Intermediate shelf

"Servilio" Trolley 95

the attached image is purely indicative