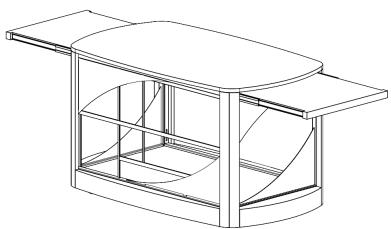

the attached image is purely indicative

"Servilio 75 R" Square, h 75 cm - 2 No. Shelves + 2 No. Extractable countertops

Extra components

Intermediate shelf

the attached image is purely indicative

Extra components
Intermediate shelf
Extractable countertop