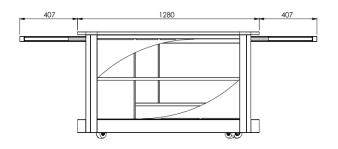

056

Extra components
Intermediate shelf
Extractable countertop

the attached image is purely indicative

Extra components

Extractable countertop

"Servilio 95 R"

Square, h 95 cm - 2 No. Shelves

+ 2 No. Extractable countertops