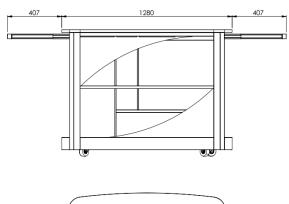

"Servilio" Trolley 75

# Square, h 75 cm - 2 No. Shelves

Extra components
Intermediate shelf
Extractable countertop

the attached image is purely indicative

"Servilio 75 R" Square, h 75 cm - 3 No. Shelves

Extra components

Extractable countertop