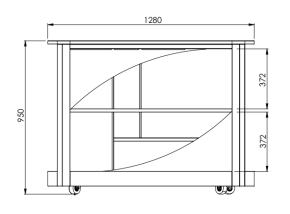

# Square, h 75 cm - 2 No. Shelves

Extra components
Intermediate shelf
Extractable countertop

the attached image is purely indicative

"Servilio 75 R" Square, h 75 cm - 3 No. Shelves

Extra components

Extractable countertop

the attached image is purely indicative

"Servilio 75 R" Square, h 75 cm - 2 No. Shelves + 2 No. Extractable countertops

Extra components

Intermediate shelf

the attached image is purely indicative

Extra components
Intermediate shelf
Extractable countertop