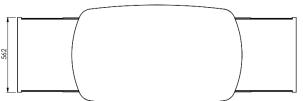

"Servilio" Trolley 75

# Square, h 75 cm - 2 No. Shelves

Extra components
Intermediate shelf
Extractable countertop

the attached image is purely indicative

"Servilio 75 R" Square, h 75 cm - 3 No. Shelves

Extra components

Extractable countertop