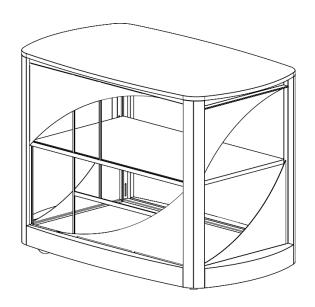

## Round, h 75 cm - 3 No. Shelves

Extra components

Extractable countertop

the attached image is purely indicative

Extra components

Intermediate shelf

"Servilio" Trolley 95

the attached image is purely indicative

056

Extra components
Intermediate shelf
Extractable countertop

the attached image is purely indicative

Extra components

Extractable countertop

"Servilio 95 R"

Square, h 95 cm - 2 No. Shelves

+ 2 No. Extractable countertops