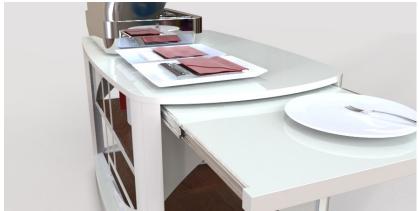

# Square, h 75 cm - 2 No. Shelves

Extra components
Intermediate shelf
Extractable countertop

the attached image is purely indicative

"Servilio 75 R" Square, h 75 cm - 3 No. Shelves

Extra components

Extractable countertop

the attached image is purely indicative

"Servilio 75 R" Square, h 75 cm - 2 No. Shelves + 2 No. Extractable countertops

Extra components

Intermediate shelf

the attached image is purely indicative

Extra components
Intermediate shelf
Extractable countertop